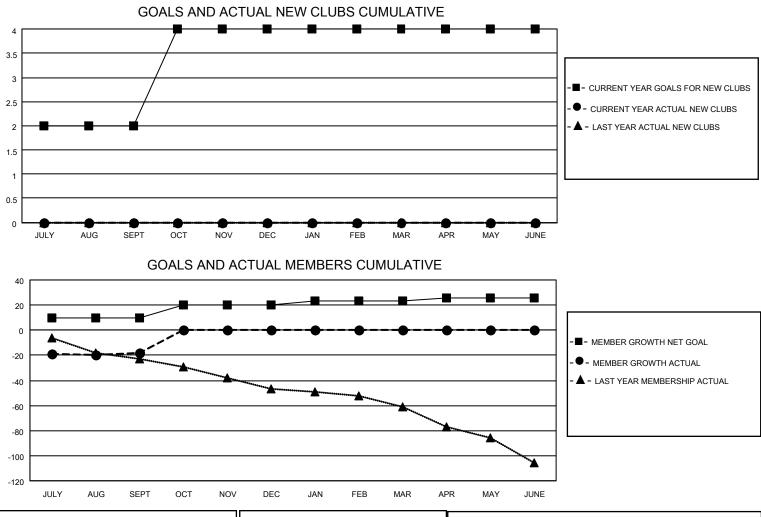

## LOCATION OKLAHOMA

**District 3 NW** 

Results as of: 9/30/2021

| Clubs                 |               |           |               | Members               |                       |                         |                                                    |
|-----------------------|---------------|-----------|---------------|-----------------------|-----------------------|-------------------------|----------------------------------------------------|
| RESULTS FOR 2021-2022 |               |           |               | RESULTS FOR 2021-2022 |                       |                         |                                                    |
| QUARTER               | NEW CLUB GOAL | NEW CLUBS | DROPPED CLUBS | QUARTER               | ER GROWTH NET<br>GOAL | MEMBER GROWTH<br>ACTUAL | DROPPED<br>MEMBERS ACTUAL<br>(including transfers) |
| JULY/AUG/SEPT         | 2             | 0         | 0             | JULY/AUG/SEPT         | 10                    | 25                      | 36                                                 |
| OCT/NOV/DEC           | 2             | 0         | 0             | OCT/NOV/DEC           | 10                    | 0                       | 0                                                  |
| JAN/FEB/MAR           | 0             | 0         | 0             | JAN/FEB/MAR           | 3                     | 0                       | 0                                                  |
| APR/MAY/JUNE          | 0             | 0         | 0             | APR/MAY/JUNE          | 3                     | 0                       | 0                                                  |